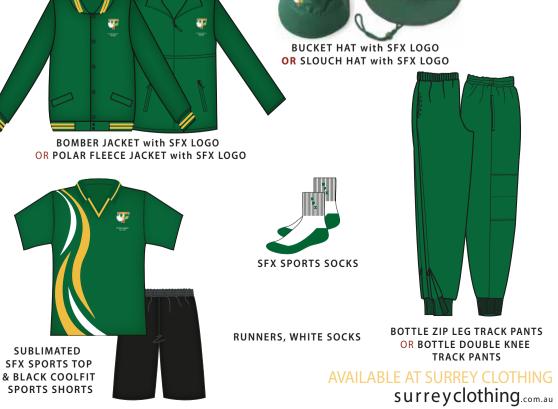

## ST FRANCIS XAVIER PRIMARY SCHOOL APPROVED PRICELIST & UNIFORM GUIDE 2020/21

|                   | Style No  | Description                              | Colour                  | Size                    | Price              |   |
|-------------------|-----------|------------------------------------------|-------------------------|-------------------------|--------------------|---|
|                   | SFXSL     | Slouch Hat                               | Bottle                  | S, M, L                 | \$14.00            |   |
| GENERAL           | SFXBH     | Bucket Hat                               | Bottle                  | XS, S, M, L             | \$14.00            |   |
|                   |           |                                          |                         |                         | -                  |   |
|                   | SFXBP     | Backpack                                 | Bottle &                | Standard                | \$47.00            |   |
|                   | CEVEL     | Flagge Daugh en taglet                   | Gold                    |                         | ¢50.00             |   |
|                   | SFXBJ     | Fleecy Bomber Jacket                     | Bottle                  | 4-14<br>16+             | \$50.00<br>\$55.00 |   |
|                   | SFXPFJ    | Polar Fleece Jacket                      | Bottle                  | 4-14                    | \$38.00            |   |
|                   | 517(11)   |                                          | Dottie                  | S-3XL                   | \$41.00            |   |
|                   | SFXRJ     | Wet Weather Jacket                       | Bottle                  | 4-16                    | \$55.00            |   |
| SUMMER<br>UNIFORM | SFXSD     | Girls Summer Dress                       | School Check            | 4-16                    | \$42.00            |   |
|                   | SFXPSS    | Short Sleeve Polo                        | Gold                    | 4-14                    | \$25.50            |   |
|                   |           |                                          |                         | 16+                     | \$27.50            |   |
|                   | 604 407   | Summer Shorts Drawcord                   | Bottle (407)            | 4-20                    | \$25.00            |   |
| FORM              | SFXST     | Sports Top                               | Bottle, Gold<br>& White | ALL SIZES               | \$42.00            |   |
|                   | TPZB      | Fleecy Track Pant with                   | Bottle                  | 4-14                    | \$35.00            | ĺ |
| NN                | TPDKB     | Zip Leg<br>Fleecy Track Pant with        | Dattla                  | 16-18                   | \$37.00<br>\$27.00 |   |
| SPORTS UNIFORM    | IPDKD     | Double Knee                              | Bottle                  | 4-14<br>16-18           | \$27.00            |   |
|                   | SFXSHS    | Cotton Backed Sports<br>Shorts           | Black                   | ALL SIZES               | \$25.00            |   |
| WINTER UNIFORM    | SFXWT     | Winter Tunic                             | School Check            | 4-18                    | \$60.00            |   |
|                   |           | Winter Skirt                             | School Check            | 4-18                    |                    |   |
|                   | SFXWS     | winter skirt                             |                         | 4-16                    | \$55.00            |   |
|                   | SFXPLS    | Long Sleeve Polo                         | Gold                    | 4-14                    | \$27.50            |   |
|                   |           | Mintor Charte with                       | Care (501)              | 16+                     | \$28.50            |   |
|                   | 604 501   | Winter Shorts with<br>Drawcord           | Grey (501)              | 4-20                    | \$25.00            |   |
|                   | 808DK 501 | Drawcord Winter<br>Trousers Double Knee  | Grey (501)              | 4-16+                   | \$35.00            |   |
|                   | 808 407   | Girls Winter Trouser                     | Bottle (407)            | 4-16+                   | \$33.00            |   |
|                   | 301 501   | Fly Front Winter<br>Trousers Double Knee | Grey (501)              | 4-18                    | \$38.00            |   |
| ESSORIES          | LB        | Library Bag                              | Assorted                | One Size                | \$10.00            |   |
|                   | BS        | Bike Shorts                              | Bottle                  |                         | \$16.00            |   |
|                   | ASD       | Art Smocks Rubber<br>Backed              | Assorted<br>colours     | One Size                | \$25.00            |   |
|                   | HA TS     | House Colour Sports                      | Red, Gold,              | 6-14                    | \$8.00             |   |
|                   | 17.13     | Tshirt                                   | Bottle, Royal           | S,M,L                   | <i>90.00</i>       |   |
|                   | SFXSC     | Summer or Winter<br>Scrunchie            | School Check            | One Size                | \$5.00             |   |
|                   | TIP       | Tights                                   | Bottle                  | 4-6, 7-10,              | \$16.00            |   |
|                   |           |                                          |                         | 11-14                   |                    |   |
|                   | SXANG     | Ankle Socks [3 PACK]                     | Grey                    | 9-12, 13-3,<br>2-8      | \$17.90            |   |
|                   | SFXSXS    | Sports Socks with Logo                   | White &<br>Bottle       | 5-8, 9-12,<br>13-3, 2-7 | \$8.00             |   |
|                   |           |                                          | Dottie                  | 10 0, 2 7               |                    | L |

| SFXScarf    | Scarf                    | Bottle                                        | One Size                                                   | \$14.00                                                                                                      |                                                                                                                                         |
|-------------|--------------------------|-----------------------------------------------|------------------------------------------------------------|--------------------------------------------------------------------------------------------------------------|-----------------------------------------------------------------------------------------------------------------------------------------|
| GPF         | Gloves                   | Bottle                                        | One Size                                                   | \$7.50                                                                                                       |                                                                                                                                         |
| BEANIE      | Knitted Beanie with logo | Bottle                                        | One Size                                                   | \$12.00                                                                                                      |                                                                                                                                         |
| Name Labels | Iron Name Labels         | Quantity:                                     | 50<br>100                                                  | \$19.50<br>\$29.50                                                                                           |                                                                                                                                         |
|             |                          |                                               | 200                                                        | \$41.50                                                                                                      |                                                                                                                                         |
|             | GPF<br>BEANIE            | GPF Gloves<br>BEANIE Knitted Beanie with logo | GPF Gloves Bottle   BEANIE Knitted Beanie with logo Bottle | GPFGlovesBottleOne SizeBEANIEKnitted Beanie with logoBottleOne SizeName LabelsIron Name LabelsQuantity:50100 | GPFGlovesBottleOne Size\$7.50BEANIEKnitted Beanie with logoBottleOne Size\$12.00Name LabelsIron Name LabelsQuantity:50\$19.50100\$29.50 |