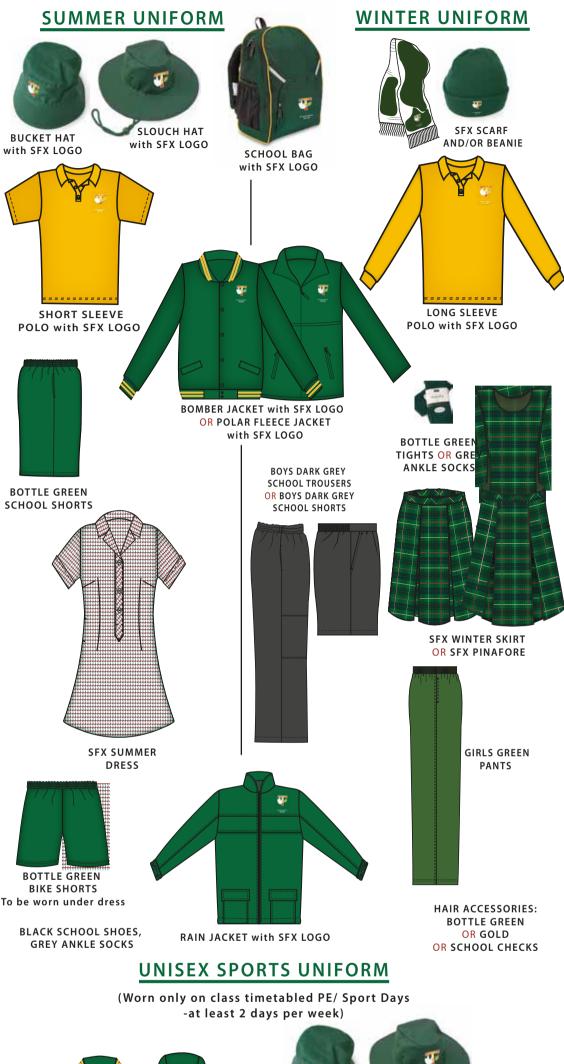

## ST FRANCIS XAVIER PRIMARY SCHOOL APPROVED PRICELIST & UNIFORM GUIDE 2020/21

|                   | Style No  | Description                              | Colour                  | Size                    | Price              |   |
|-------------------|-----------|------------------------------------------|-------------------------|-------------------------|--------------------|---|
|                   | SFXSL     | Slouch Hat                               | Bottle                  | S, M, L                 | \$14.00            |   |
| GENERAL           | SFXBH     | Bucket Hat                               | Bottle                  | XS, S, M, L             | \$14.00            |   |
|                   |           |                                          |                         |                         | -                  |   |
|                   | SFXBP     | Backpack                                 | Bottle &                | Standard                | \$47.00            |   |
|                   | CEVEL     | Flagge Daugh en taglet                   | Gold                    |                         | ¢50.00             |   |
|                   | SFXBJ     | Fleecy Bomber Jacket                     | Bottle                  | 4-14<br>16+             | \$50.00<br>\$55.00 |   |
|                   | SFXPFJ    | Polar Fleece Jacket                      | Bottle                  | 4-14                    | \$38.00            |   |
|                   | 517(11)   |                                          | Dottie                  | S-3XL                   | \$41.00            |   |
|                   | SFXRJ     | Wet Weather Jacket                       | Bottle                  | 4-16                    | \$55.00            |   |
| SUMMER<br>UNIFORM | SFXSD     | Girls Summer Dress                       | School Check            | 4-16                    | \$42.00            |   |
|                   | SFXPSS    | Short Sleeve Polo                        | Gold                    | 4-14                    | \$25.50            |   |
|                   |           |                                          |                         | 16+                     | \$27.50            |   |
|                   | 604 407   | Summer Shorts Drawcord                   | Bottle (407)            | 4-20                    | \$25.00            |   |
| FORM              | SFXST     | Sports Top                               | Bottle, Gold<br>& White | ALL SIZES               | \$42.00            |   |
|                   | TPZB      | Fleecy Track Pant with                   | Bottle                  | 4-14                    | \$35.00            | ĺ |
| NN                | TPDKB     | Zip Leg<br>Fleecy Track Pant with        | Dattla                  | 16-18                   | \$37.00<br>\$27.00 |   |
| SPORTS UNIFORM    | IPDKD     | Double Knee                              | Bottle                  | 4-14<br>16-18           | \$27.00            |   |
|                   | SFXSHS    | Cotton Backed Sports<br>Shorts           | Black                   | ALL SIZES               | \$25.00            |   |
| WINTER UNIFORM    | SFXWT     | Winter Tunic                             | School Check            | 4-18                    | \$60.00            |   |
|                   |           | Winter Skirt                             | School Check            | 4-18                    |                    |   |
|                   | SFXWS     | winter skirt                             |                         | 4-16                    | \$55.00            |   |
|                   | SFXPLS    | Long Sleeve Polo                         | Gold                    | 4-14                    | \$27.50            |   |
|                   |           | Mintor Charte with                       | Care (501)              | 16+                     | \$28.50            |   |
|                   | 604 501   | Winter Shorts with<br>Drawcord           | Grey (501)              | 4-20                    | \$25.00            |   |
|                   | 808DK 501 | Drawcord Winter<br>Trousers Double Knee  | Grey (501)              | 4-16+                   | \$35.00            |   |
|                   | 808 407   | Girls Winter Trouser                     | Bottle (407)            | 4-16+                   | \$33.00            |   |
|                   | 301 501   | Fly Front Winter<br>Trousers Double Knee | Grey (501)              | 4-18                    | \$38.00            |   |
| ESSORIES          | LB        | Library Bag                              | Assorted                | One Size                | \$10.00            |   |
|                   | BS        | Bike Shorts                              | Bottle                  |                         | \$16.00            |   |
|                   | ASD       | Art Smocks Rubber<br>Backed              | Assorted<br>colours     | One Size                | \$25.00            |   |
|                   | HA TS     | House Colour Sports                      | Red, Gold,              | 6-14                    | \$8.00             |   |
|                   | 17.13     | Tshirt                                   | Bottle, Royal           | S,M,L                   | <i>90.00</i>       |   |
|                   | SFXSC     | Summer or Winter<br>Scrunchie            | School Check            | One Size                | \$5.00             |   |
|                   | TIP       | Tights                                   | Bottle                  | 4-6, 7-10,              | \$16.00            |   |
|                   |           |                                          |                         | 11-14                   |                    |   |
|                   | SXANG     | Ankle Socks [3 PACK]                     | Grey                    | 9-12, 13-3,<br>2-8      | \$17.90            |   |
|                   | SFXSXS    | Sports Socks with Logo                   | White &<br>Bottle       | 5-8, 9-12,<br>13-3, 2-7 | \$8.00             |   |
|                   |           |                                          | Dottie                  | 10 0, 2 7               |                    | L |

| SFXScarf    | Scarf                    | Bottle                                        | One Size                                                   | \$14.00                                                                                                      |                                                                                                                                         |
|-------------|--------------------------|-----------------------------------------------|------------------------------------------------------------|--------------------------------------------------------------------------------------------------------------|-----------------------------------------------------------------------------------------------------------------------------------------|
| GPF         | Gloves                   | Bottle                                        | One Size                                                   | \$7.50                                                                                                       |                                                                                                                                         |
| BEANIE      | Knitted Beanie with logo | Bottle                                        | One Size                                                   | \$12.00                                                                                                      |                                                                                                                                         |
| Name Labels | Iron Name Labels         | Quantity:                                     | 50<br>100                                                  | \$19.50<br>\$29.50                                                                                           |                                                                                                                                         |
|             |                          |                                               | 200                                                        | \$41.50                                                                                                      |                                                                                                                                         |
|             | GPF<br>BEANIE            | GPF Gloves<br>BEANIE Knitted Beanie with logo | GPF Gloves Bottle   BEANIE Knitted Beanie with logo Bottle | GPFGlovesBottleOne SizeBEANIEKnitted Beanie with logoBottleOne SizeName LabelsIron Name LabelsQuantity:50100 | GPFGlovesBottleOne Size\$7.50BEANIEKnitted Beanie with logoBottleOne Size\$12.00Name LabelsIron Name LabelsQuantity:50\$19.50100\$29.50 |